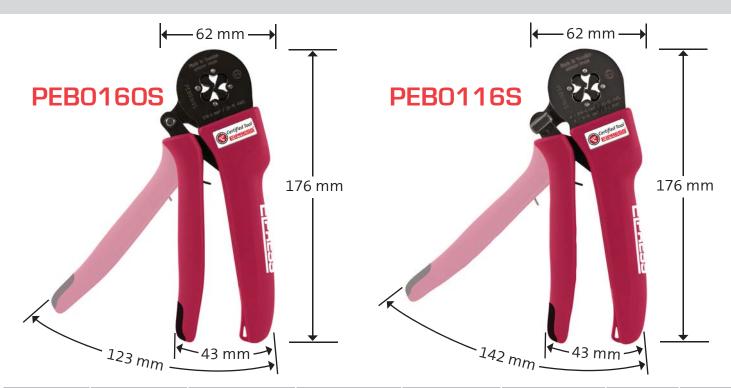

#### PEB0160S & PEB0160H

small handle opening angle - ideal for small hands

#### PEB0116S & PEB0116H

■ large working area from 0.14-16 mm<sup>2</sup>

| Designation | Area                                | Crimp profile |
|-------------|-------------------------------------|---------------|
| PEB0160S    | 0.14-6.0 mm <sup>2</sup> /AWG 26-10 |               |
| PEB0116S    | 0.14-16.0 mm <sup>2</sup> /AWG 26-6 |               |
| PEB0160H    | 0.14-6.0 mm <sup>2</sup> /AWG 26-10 |               |
| PEB0116H    | 0.14-16.0 mm <sup>2</sup> /AWG 26-6 |               |