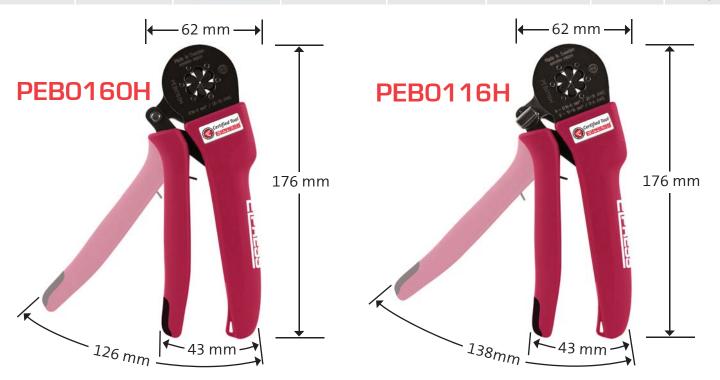

#### PEB0160S & PEB0160H

small handle opening angle - ideal for small hands

#### PEB0116S & PEB0116H

■ large working area from 0.14-16 mm<sup>2</sup>

| Designation | Area                                | Crimp profile |
|-------------|-------------------------------------|---------------|
| PEB0160S    | 0.14-6.0 mm <sup>2</sup> /AWG 26-10 |               |
| PEB0116S    | 0.14-16.0 mm <sup>2</sup> /AWG 26-6 |               |
| PEB0160H    | 0.14-6.0 mm <sup>2</sup> /AWG 26-10 |               |
| PEB0116H    | 0.14-16.0 mm <sup>2</sup> /AWG 26-6 |               |