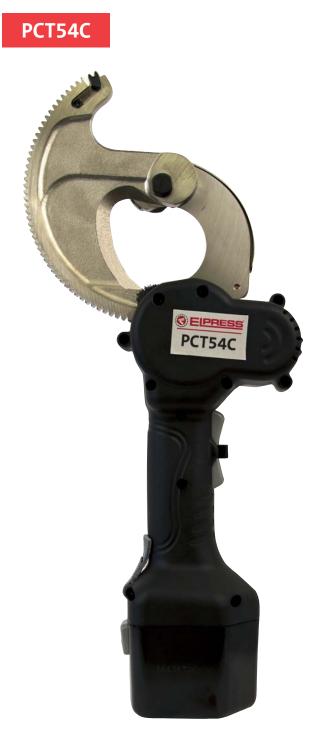

## - easy and safe operated electric cable cutter

PCT54C is a high-quality and ergonomic electric cable cutter. The tool is designed to cut conductors easily and safely at the touch of a button. PCT54C has a Li-Ion battery with a long run time and short charging time, which makes working more efficient. The precisionground blade on the cable cutter ensures a longer useful life and an optimum cut.

## PARTICULARS:

- Electric cable cutter for copper and aluminium cable
- Not intended for cutting steel
- Max cutting diameter 54 mm, which for the following cable types is the equivalent of:

   kV Cu type FKKJ 4 x 95 mm<sup>2</sup>
   type AKKJ 4 x 240 mm<sup>2</sup>
   type SE-N1XV 4G x 240 mm<sup>2</sup>
   kV Al type AXLJ 3 x 150 mm<sup>2</sup>
- The tool has a scissor action when cutting, which produces an optimum cut
- Integrated fuse as overvoltage protection
- CE-marked
- Delivered with case and battery, 14.4 Li-Ion

## **TECHNICAL DATA PCT54C:**

| Battery voltage          | 14.4 V          |
|--------------------------|-----------------|
| Battery capacity         | 3 Ah, Li-Ion    |
| Charging time            | approx. 40 min  |
| Weight including battery | 2.75 kg         |
| Dimensions               | 105 x 375 x 115 |